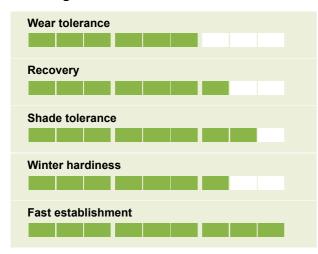

## • 50% Quickston [Annual

Ryegrass]

Secures quick establishment in difficult situations -

the perfect nurse crop!

STRI Rating -.-

# • 25% Tetragame [Tetraploid

Perennial Ryegrass]

4turf tetraploid ryegrass for significantly improved

wear tolerance, shoot density, disease resistance

and recovery

STRI Rating 5.4

# • 20% Berlioz 1 [Perennial Ryegrass]

Proven low temperature germination and high

wear tolerance

STRI Rating 7.2

# • 5% Sabrena [Rough Stalked Meadow

Grass

High tolerance for shady conditions and overall

winter hardiness

STRI Rating -.-

treated, maximises seedling

development

Read more on Brown Patch <u>HERE</u>